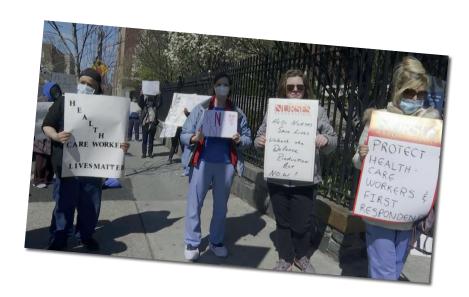

## NURSES IN NYC PROTEST AGAINST POOR WORKING CONDITIONS AMID COVID-19 OUTBREAK

Watch the video one time. Then, from memory, complete the text with the correct words. The first letter of each word is given.